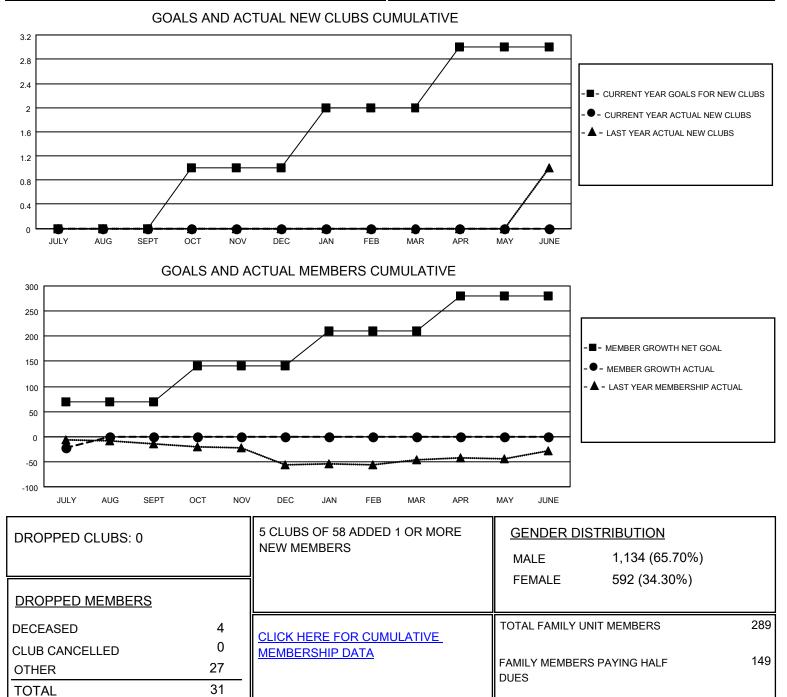

## LOCATION TEXAS

District 2 X1

Results as of: 7/31/2020

| Clubs                 |               |           |               | Members               |                          |                         |                                                    |
|-----------------------|---------------|-----------|---------------|-----------------------|--------------------------|-------------------------|----------------------------------------------------|
| RESULTS FOR 2020-2021 |               |           |               | RESULTS FOR 2020-2021 |                          |                         |                                                    |
| QUARTER               | NEW CLUB GOAL | NEW CLUBS | DROPPED CLUBS | QUARTER ME            | EMBER GROWTH NET<br>GOAL | MEMBER GROWTH<br>ACTUAL | DROPPED<br>MEMBERS ACTUAL<br>(including transfers) |
| JULY/AUG/SEPT         | 0             | 0         | 0             | JULY/AUG/SEPT         | 70                       | 11                      | 31                                                 |
| OCT/NOV/DEC           | 1             | 0         | 0             | OCT/NOV/DEC           | 70                       | 0                       | 0                                                  |
| JAN/FEB/MAR           | 1             | 0         | 0             | JAN/FEB/MAR           | 70                       | 0                       | 0                                                  |
| APR/MAY/JUNE          | 1             | 0         | 0             | APR/MAY/JUNE          | 70                       | 0                       | 0                                                  |